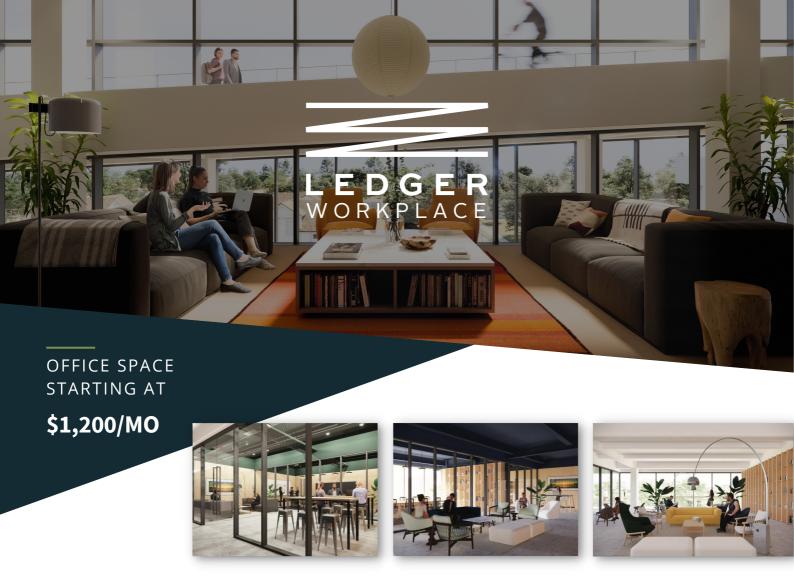

### PROPERTY OFFERINGS

Located in the heart of downtown Bentonville, Ledger is the world's first bikeable building. Custom spaces, flexible commitment terms, and membership plans are available for companies of all sizes.

### PROPERTY DETAILS

- Custom space available
- 230,000 sq. ft. bikeable building
- 32 bookable meeting spaces
- Additional event spaces
- 40 private offices
- World-class art
- Bike/walk to 15+ restaurants, 3 museums, and 40+ miles of trails!

#### PRIVATE OFFICE

for the all inclusive experience

- Flexible membership terms
- Furnished & move-in ready
- Mail & package services
- Meeting room & printing credits