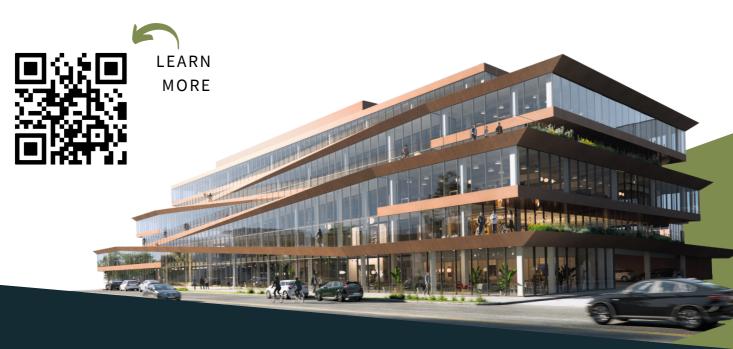

### PROPERTY OFFERINGS

Located in the heart of downtown Bentonville, Ledger is the world's first bikeable building. Custom spaces, flexible commitment terms, and membership plans are available for companies of all sizes.

### PROPERTY DETAILS

- Custom space available
- 230,000 sq. ft. bikeable building
- 32 bookable meeting spaces
- Additional event spaces
- 40 private offices
- World-class art
- Bike/walk to 15+ restaurants, 3 museums, and 40+ miles of trails!